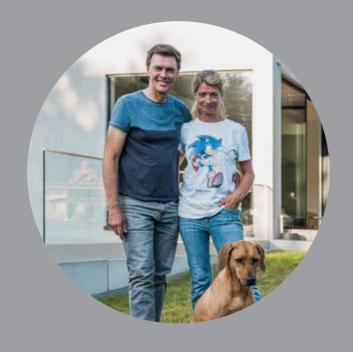

### UNRESTRICTED VIEWS

Sliding windows

PROJECT

Detached house | Lake Constance, Germany

SOLUTION

cero III

"We wanted to be able to see the lake from as many different positions as possible. That's what gave our architect the idea of setting the glass elements back a little, rather than placing them right at the edge of the building."

THE JUNG FAMIL