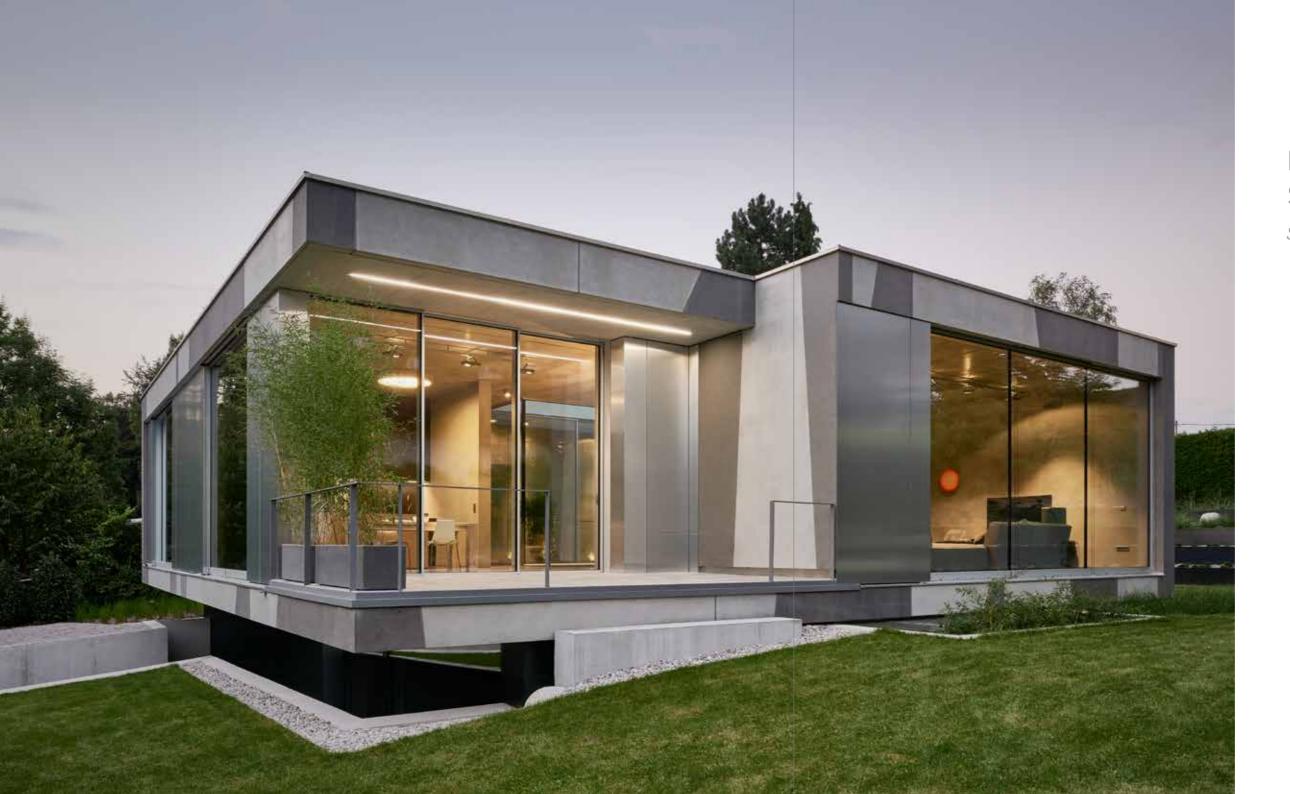

### UNRESTRICTED VIEWS

Sliding windows

PROJECT

Detached house | Lake Constance, Germany

SOLUTION

cero III

"We wanted to be able to see the lake from as many different positions as possible. That's what gave our architect the idea of setting the glass elements back a little, rather than placing them right at the edge of the building."

THE JUNG FAMIL