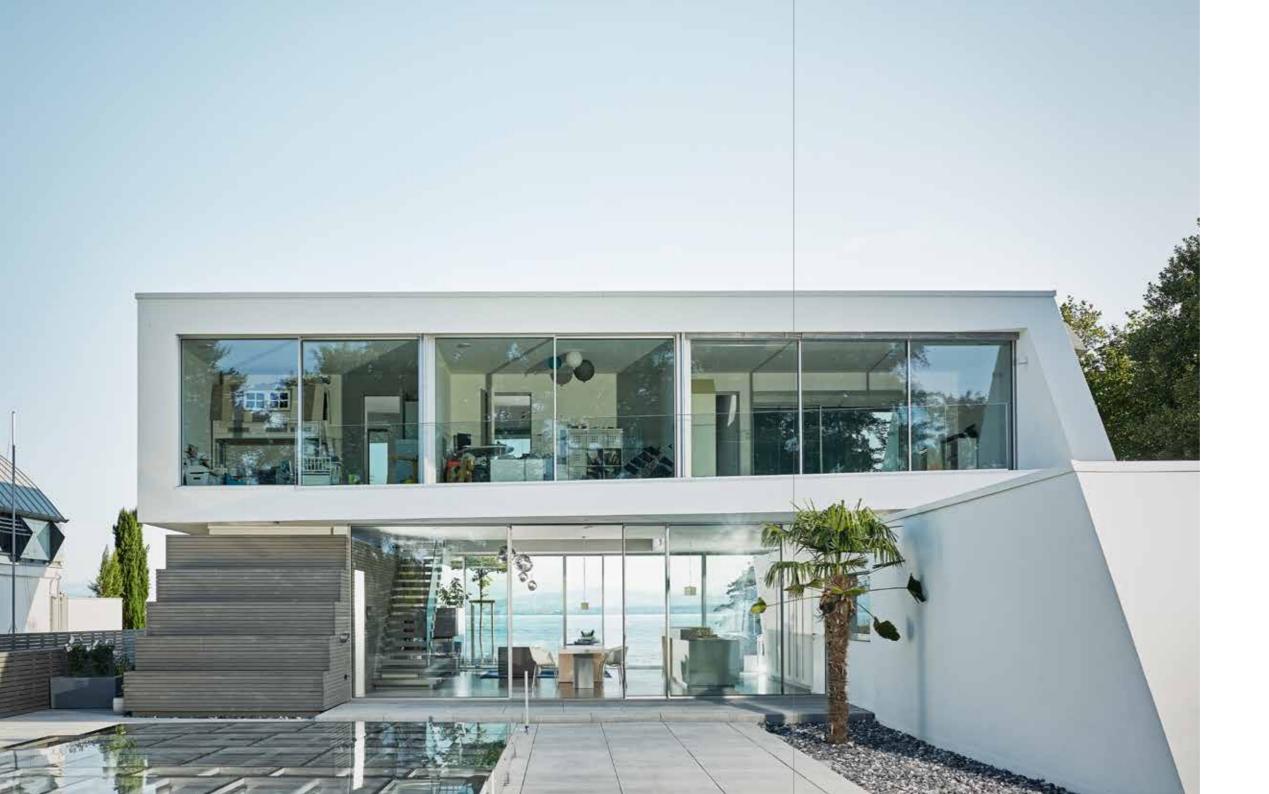

### UNRESTRICTED VIEWS

Sliding windows

PROJECT

Detached house | Lake Constance, Germany

SOLUTION

cero III

"We wanted to be able to see the lake from as many different positions as possible. That's what gave our architect the idea of setting the glass elements back a little, rather than placing them right at the edge of the building."

THE JUNG FAMIL