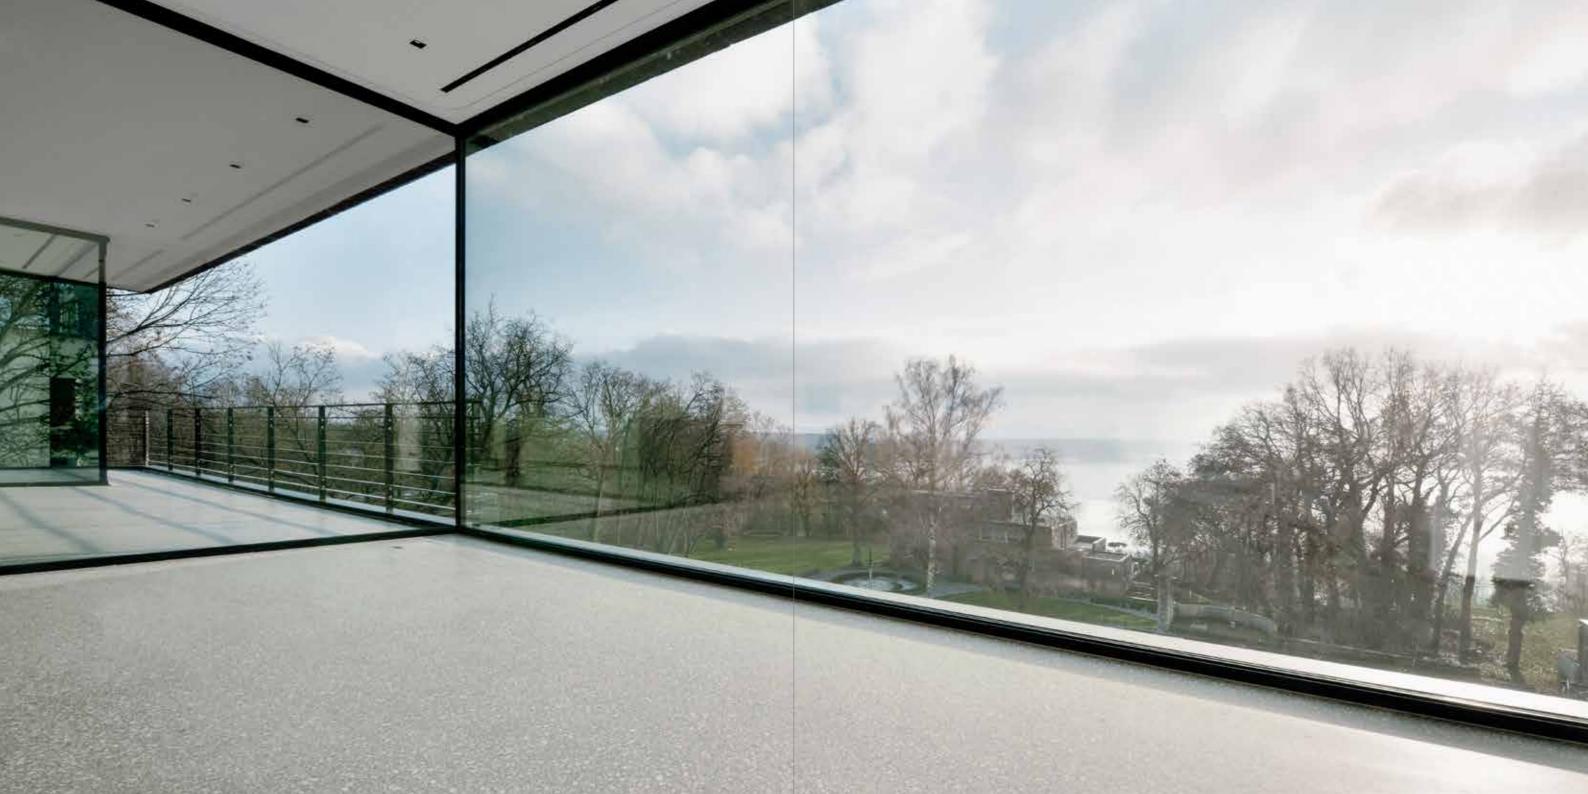

### UNRESTRICTED VIEWS

Sliding windows

PROJECT

Detached house | Lake Constance, Germany

SOLUTION

cero III

"We wanted to be able to see the lake from as many different positions as possible. That's what gave our architect the idea of setting the glass elements back a little, rather than placing them right at the edge of the building."

THE JUNG FAMIL