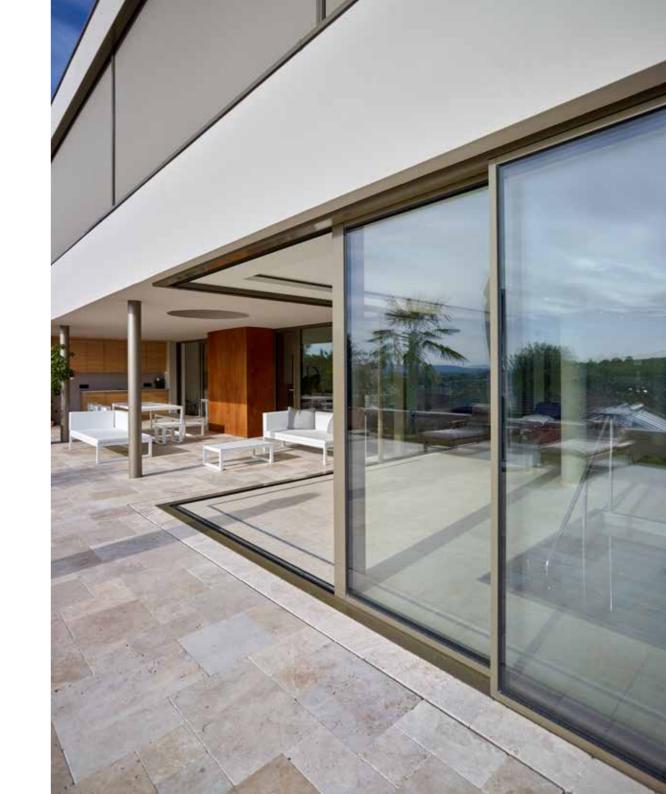

# HIGH ARCHITECTURAL COUTURE

Sliding windows

"In order to make sure we were close to our natural surroundings, I decided to use glass elements with as few breaks as possible. This allows me to open the room up to the outdoors in many different ways, even completely removing the corners."

KERSTIN BALDAUF