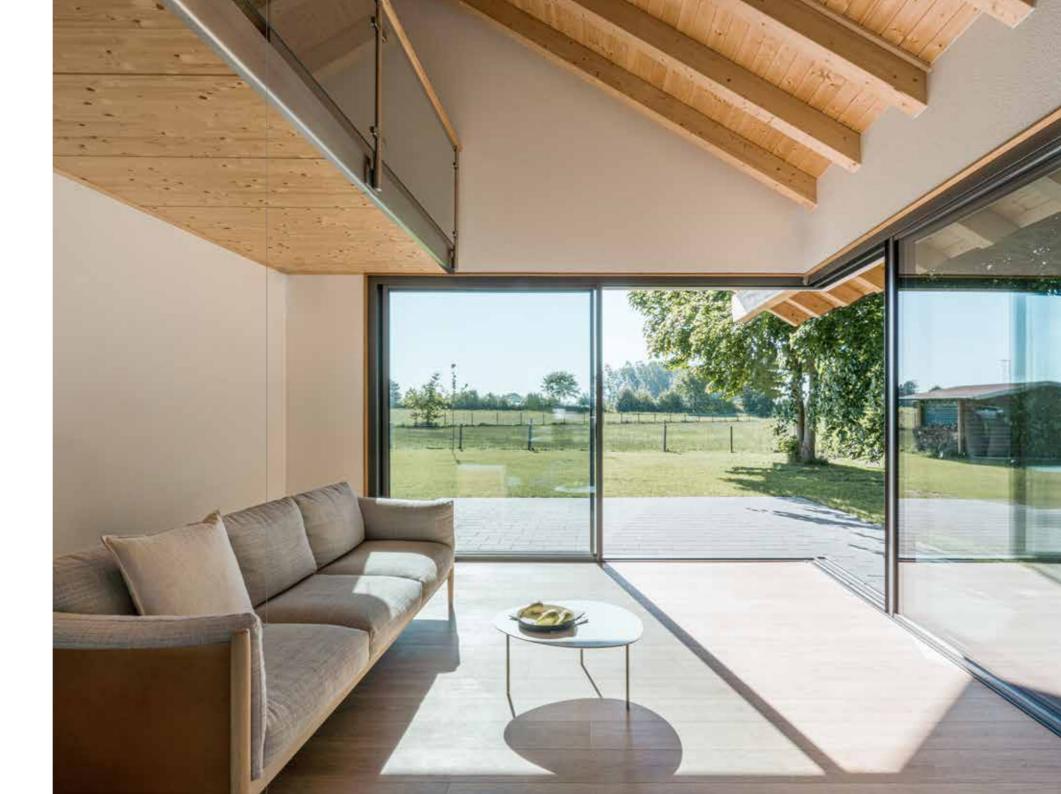

### THE POSSIBILITIES ARE ENDLESS

Sliding windows

PROJECT
Detached house | Leipzig, Germany

SOLUTION cero III

"Bright, open and spacious!

We want our home to be somewhere
where we feel free to grow – and we
wanted the building itself to reflect
that, too. The large glass surfaces lend
every room an open, unrestricted feel.
It's just how we imagined it."