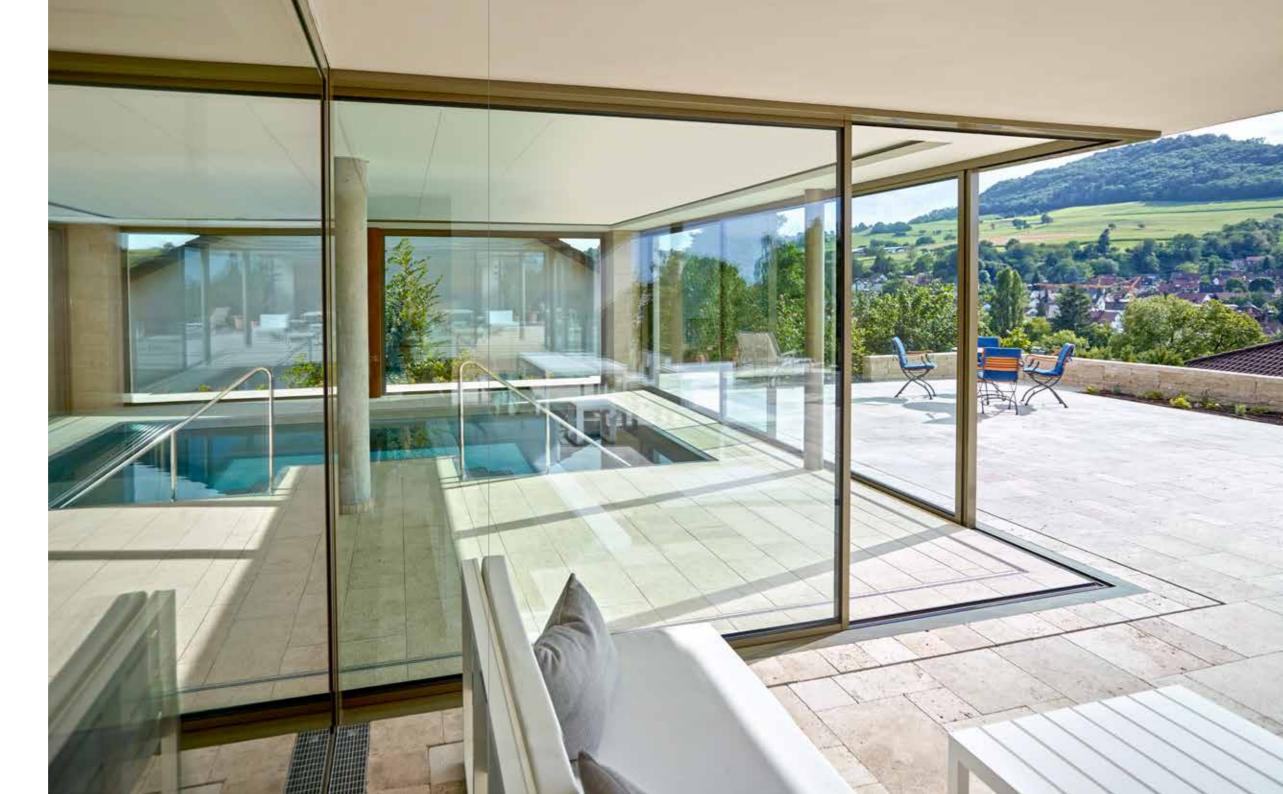

Detached house | Oldendorf, Germany

SOLUTION

cero III





# HIGH ARCHITECTURAL COUTURE

Sliding windows











"In order to make sure we were close to our natural surroundings, I decided to use glass elements with as few breaks as possible. This allows me to open the room up to the outdoors in many different ways, even completely removing the corners."

KERSTIN BALDAUF





# EXTRAORDINARY STYLE

Sliding windows



PROJECT
Detached house | Starnberg Lake, Germany







#### **PROJECT**

Detached house | Krakow, Poland

#### SOLUTION

SDL Avalis, cero III



# MERGING THE INTERIOR WITH THE OUTDOORS

Sliding windows







## MODERN FACADE DESIGN

Sliding windows

PROJECT

Detached house | Schwielowsee, Germany

SOLUTION

cero III





11E





## SIMPLY SPECIAL

Sliding windows