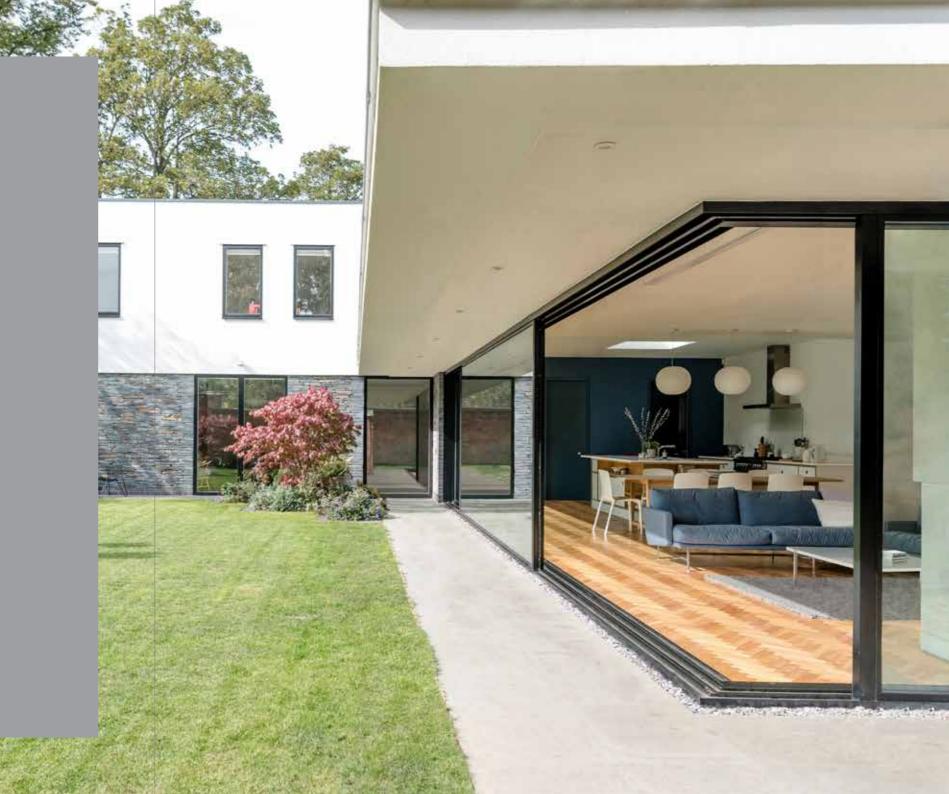

# HIGH ARCHITECTURAL COUTURE

Sliding windows

"In order to make sure we were close to our natural surroundings, I decided to use glass elements with as few breaks as possible. This allows me to open the room up to the outdoors in many different ways, even completely removing the corners."

KERSTIN BALDAUF