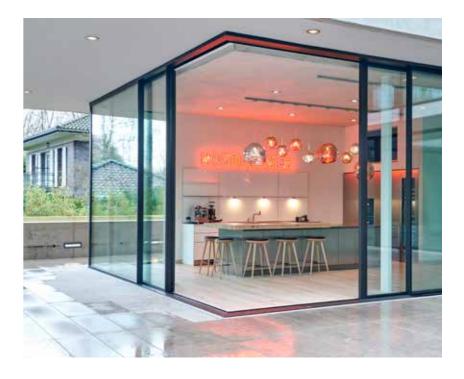

### BLEND INSIDE AND OUTSIDE INTO ONE

Sliding windows

PROJECT
Detached house | The Hague, Netherlands

SOLUTION cero III

"We spent a long time looking for a way of making the transition from inside to the outdoors smooth, with no threshold at all. We also wanted to get as much daylight as humanly possible into our home. Now we have all that – thanks to our almost invisible window solution."

THE KEIJER FAMILY