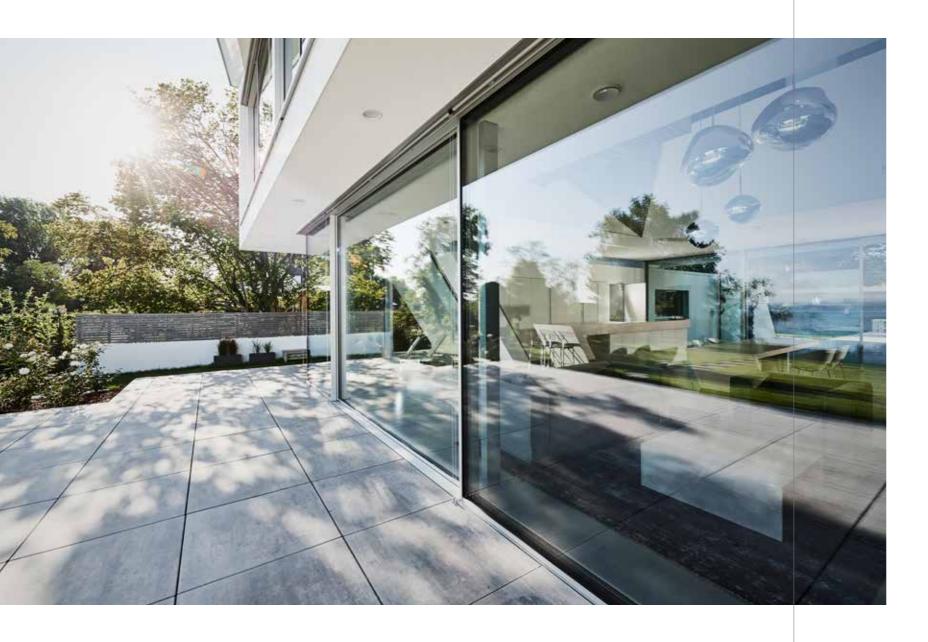

### UNRESTRICTED VIEWS

Sliding windows

PROJECT

Detached house | Lake Constance, Germany

SOLUTION

cero III

"We wanted to be able to see the lake from as many different positions as possible. That's what gave our architect the idea of setting the glass elements back a little, rather than placing them right at the edge of the building."

THE JUNG FAMIL