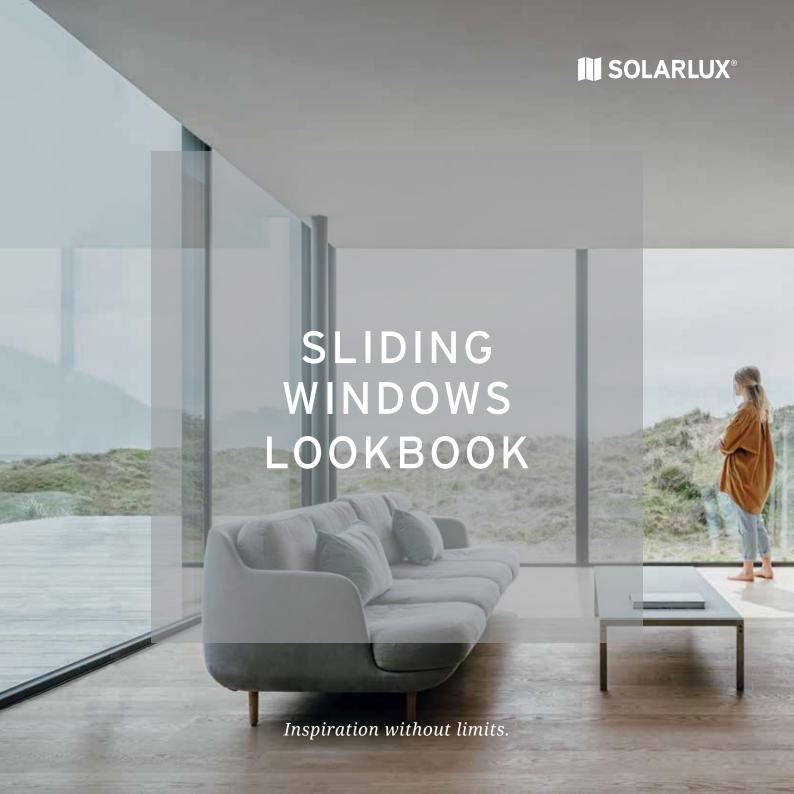

# TAKING "CLOSE TO NATURE" TO A WHOLE NEW LEVEL

Sliding windows

PROJECT
Summer house | Denmark
SOLUTION
cero III