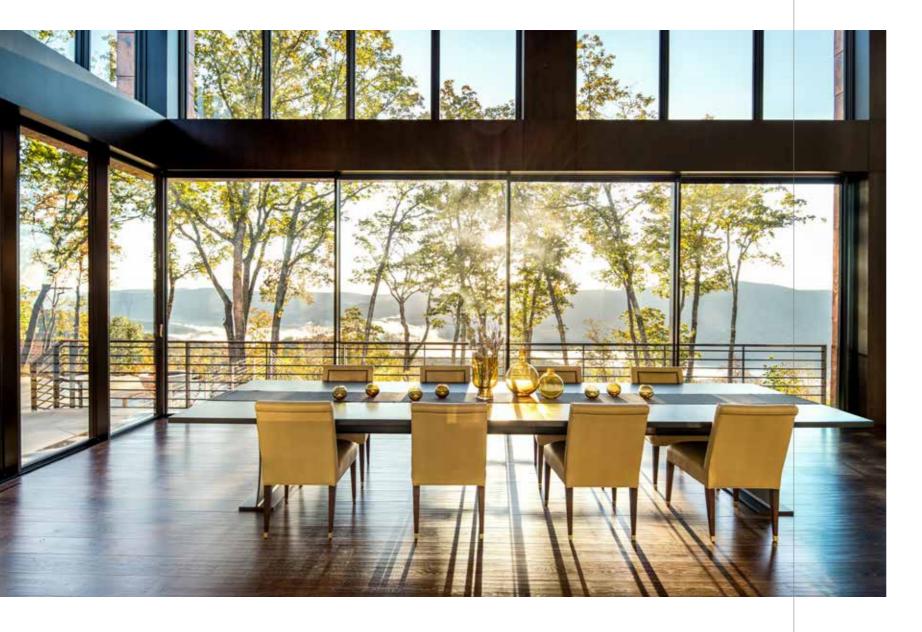

#### A GATEWAY TO THE WILDERNESS

Sliding windows

PROJECT

Detached house | West Virginia, USA

SOLUTION cero III 

34 35