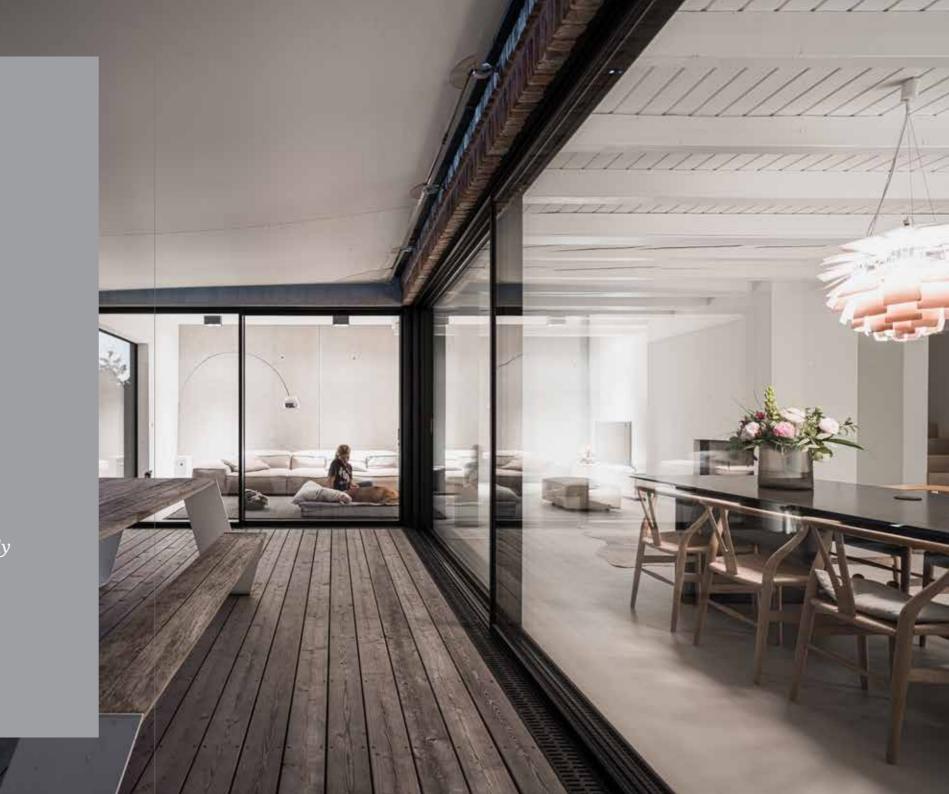

### UNRESTRICTED VIEWS

Sliding windows

PROJECT

Detached house | Lake Constance, Germany

SOLUTION

cero III

"We wanted to be able to see the lake from as many different positions as possible. That's what gave our architect the idea of setting the glass elements back a little, rather than placing them right at the edge of the building."

THE JUNG FAMIL