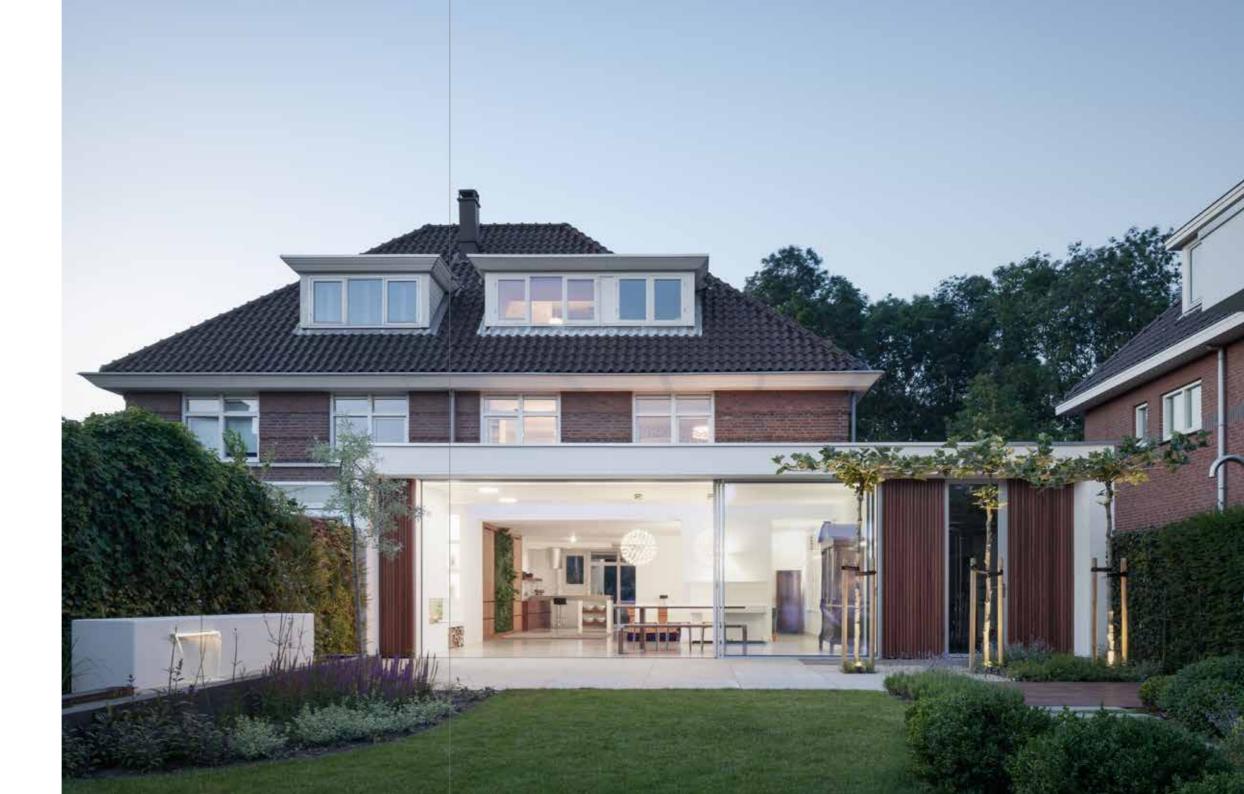

### BLEND INSIDE AND OUTSIDE INTO ONE

Sliding windows

PROJECT
Detached house | The Hague, Netherlands

SOLUTION cero III

"We spent a long time looking for a way of making the transition from inside to the outdoors smooth, with no threshold at all. We also wanted to get as much daylight as humanly possible into our home. Now we have all that – thanks to our almost invisible window solution."

THE KEIJER FAMILY