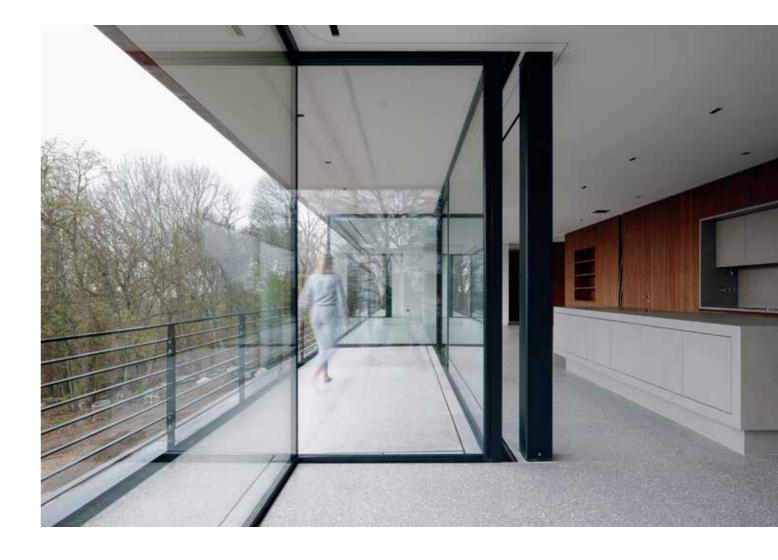

### UNRESTRICTED VIEWS

Sliding windows

PROJECT

Detached house | Lake Constance, Germany

SOLUTION

cero III

"We wanted to be able to see the lake from as many different positions as possible. That's what gave our architect the idea of setting the glass elements back a little, rather than placing them right at the edge of the building."

THE JUNG FAMIL