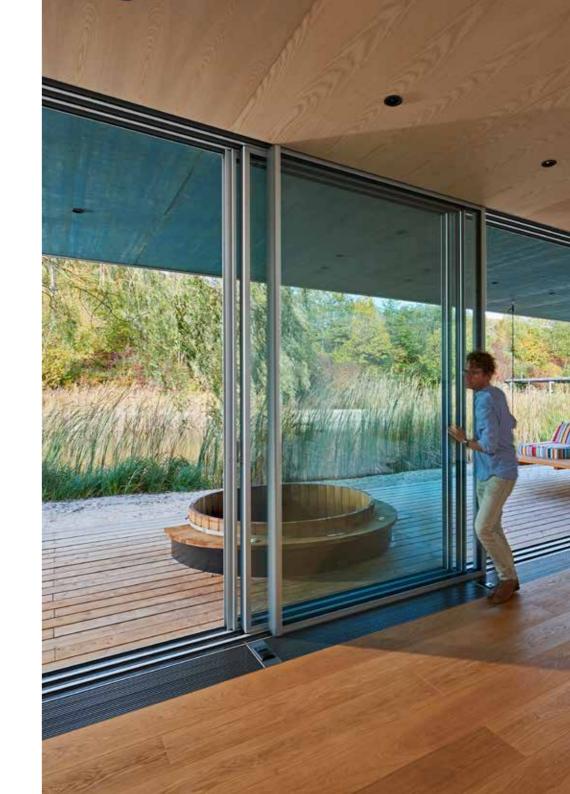

#### A GATEWAY TO THE WILDERNESS

Sliding windows

PROJECT

Detached house | West Virginia, USA

SOLUTION cero III 

34 35