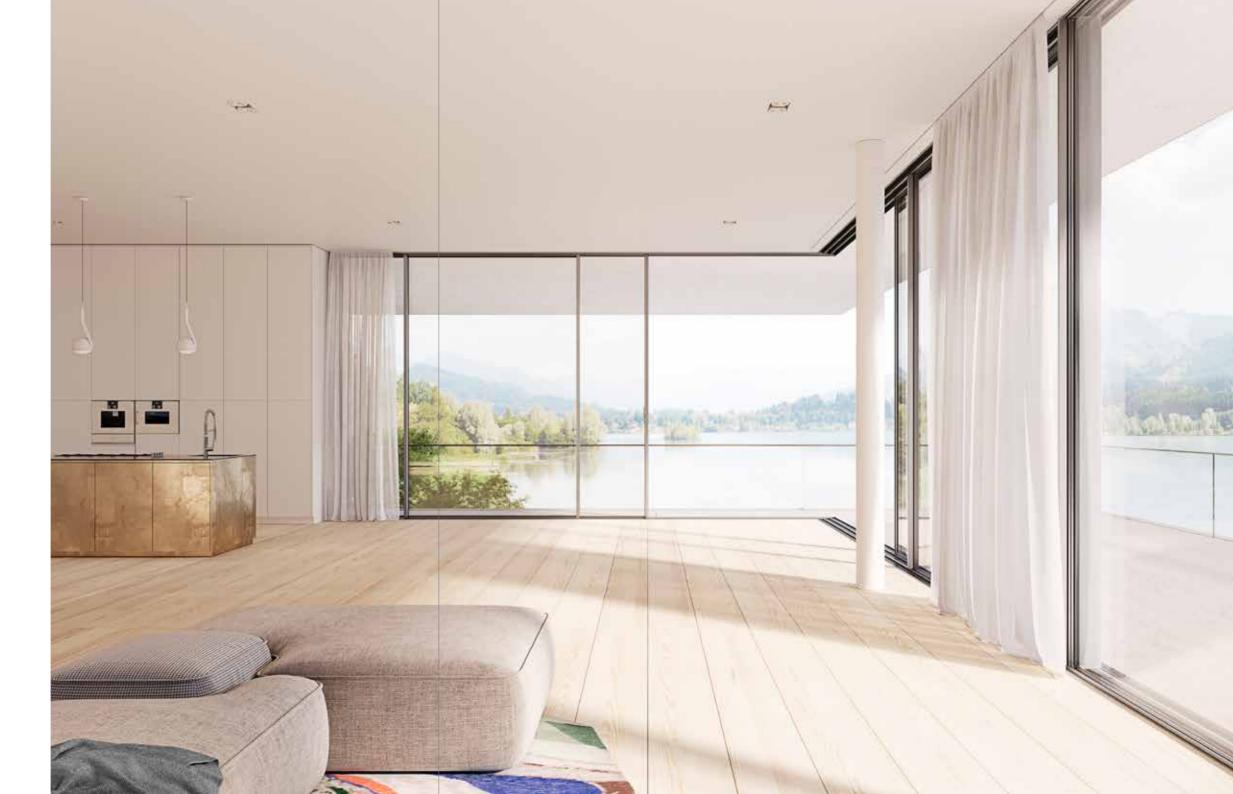

### UNRESTRICTED VIEWS

Sliding windows

PROJECT

Detached house | Lake Constance, Germany

SOLUTION

cero III

"We wanted to be able to see the lake from as many different positions as possible. That's what gave our architect the idea of setting the glass elements back a little, rather than placing them right at the edge of the building."

THE JUNG FAMIL