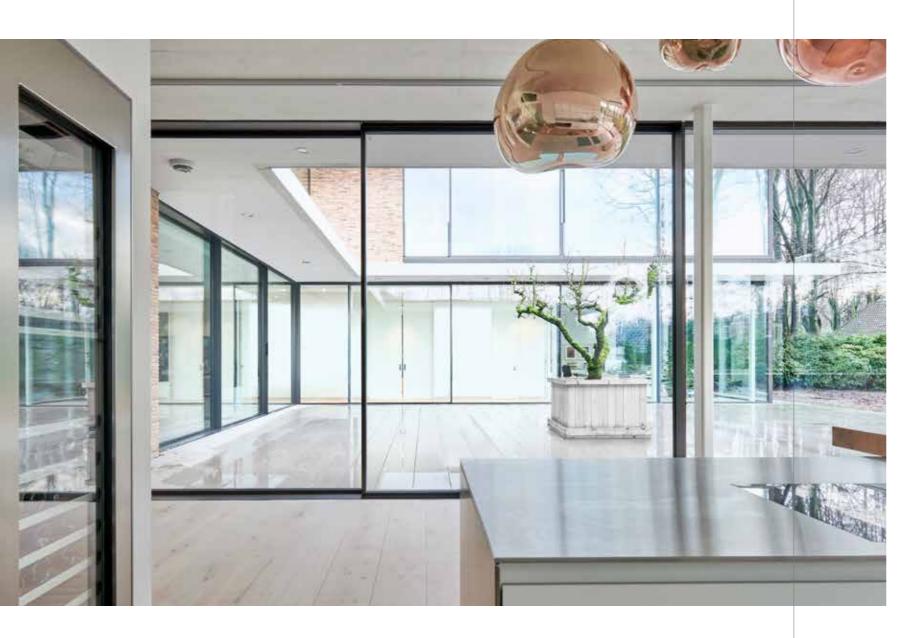

### BLEND INSIDE AND OUTSIDE INTO ONE

Sliding windows

PROJECT
Detached house | The Hague, Netherlands

SOLUTION cero III

"We spent a long time looking for a way of making the transition from inside to the outdoors smooth, with no threshold at all. We also wanted to get as much daylight as humanly possible into our home. Now we have all that – thanks to our almost invisible window solution."

THE KEIJER FAMILY