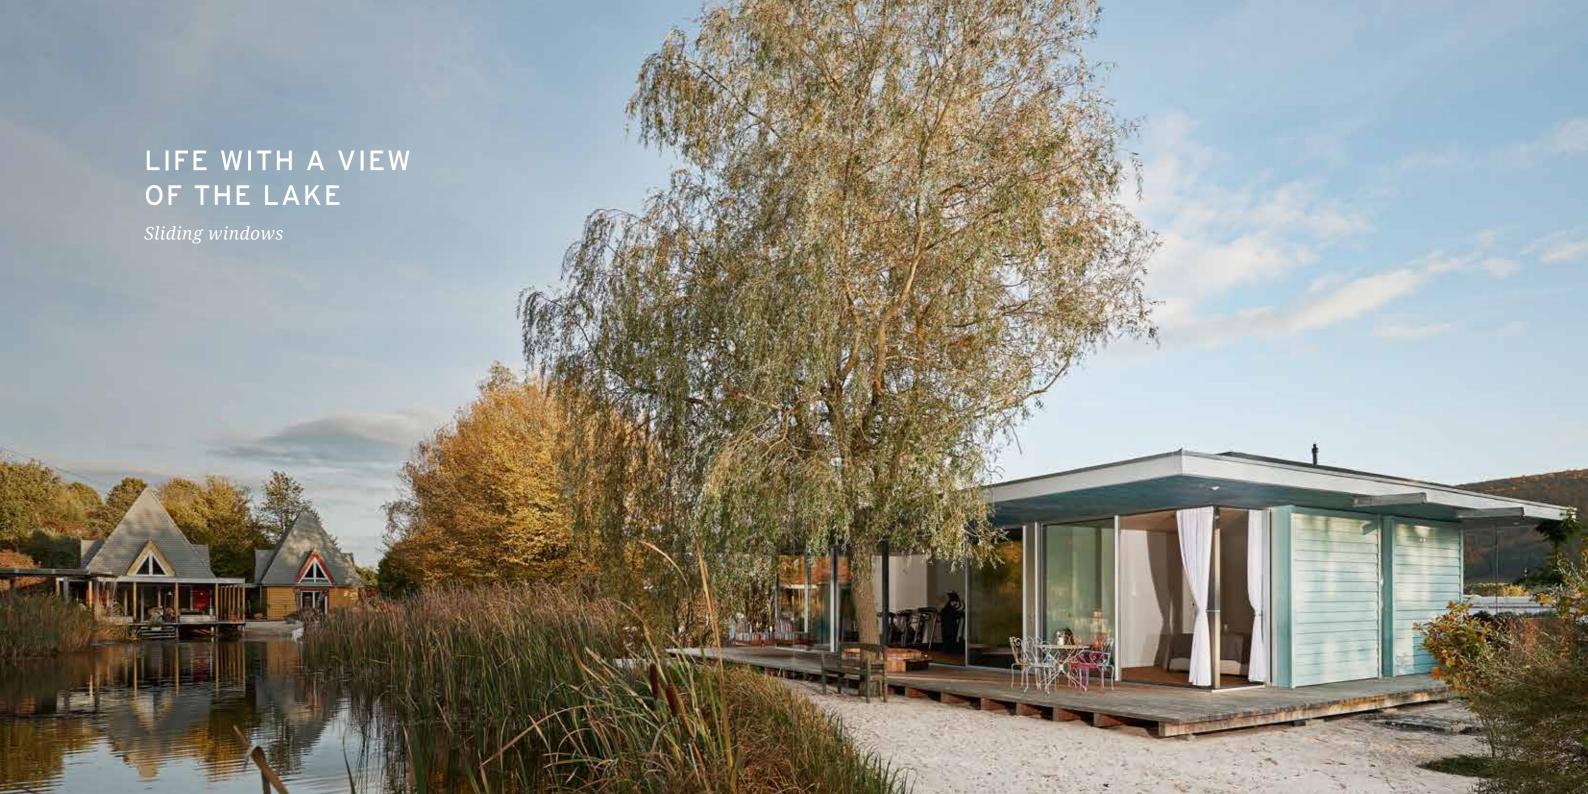

#### A GATEWAY TO THE WILDERNESS

Sliding windows

PROJECT

Detached house | West Virginia, USA

SOLUTION cero III 

34 35