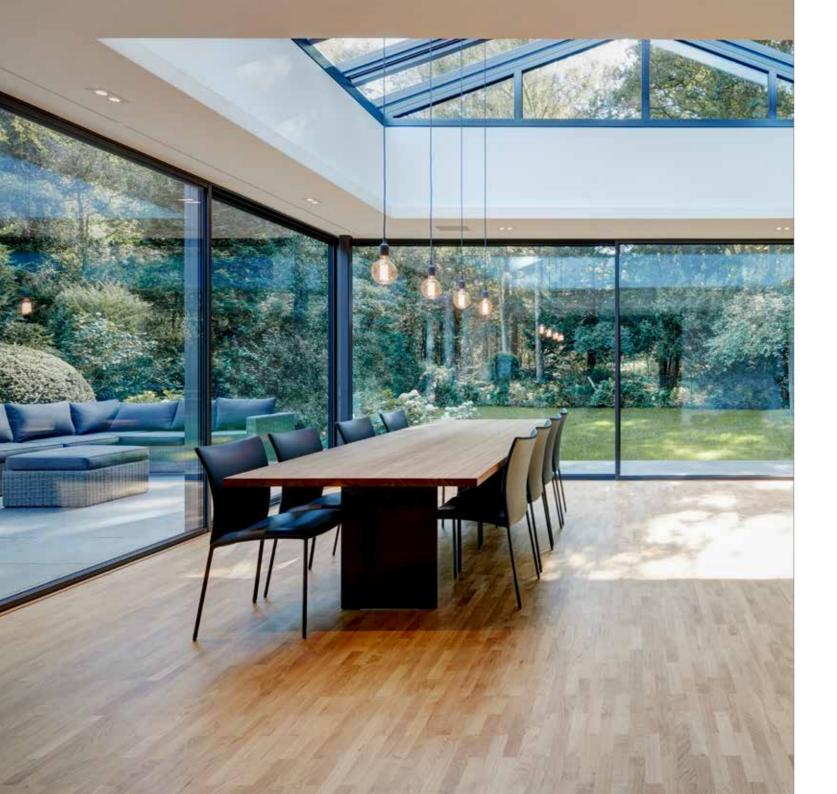

### THE POSSIBILITIES ARE ENDLESS

Sliding windows

PROJECT
Detached house | Leipzig, Germany

SOLUTION cero III

"Bright, open and spacious!

We want our home to be somewhere
where we feel free to grow – and we
wanted the building itself to reflect
that, too. The large glass surfaces lend
every room an open, unrestricted feel.
It's just how we imagined it."

THE VOGT FAMILY