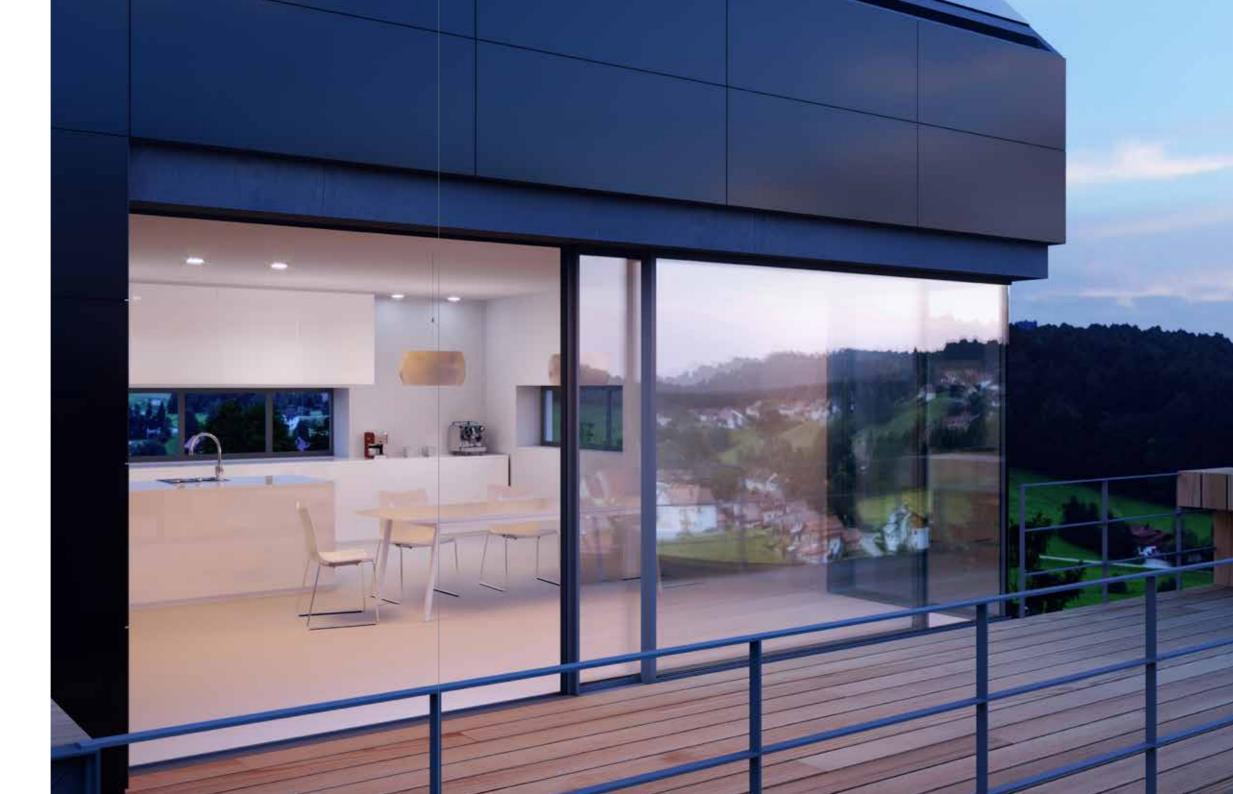

### UNRESTRICTED VIEWS

Sliding windows

PROJECT

Detached house | Lake Constance, Germany

SOLUTION

cero III

"We wanted to be able to see the lake from as many different positions as possible. That's what gave our architect the idea of setting the glass elements back a little, rather than placing them right at the edge of the building."

THE JUNG FAMIL