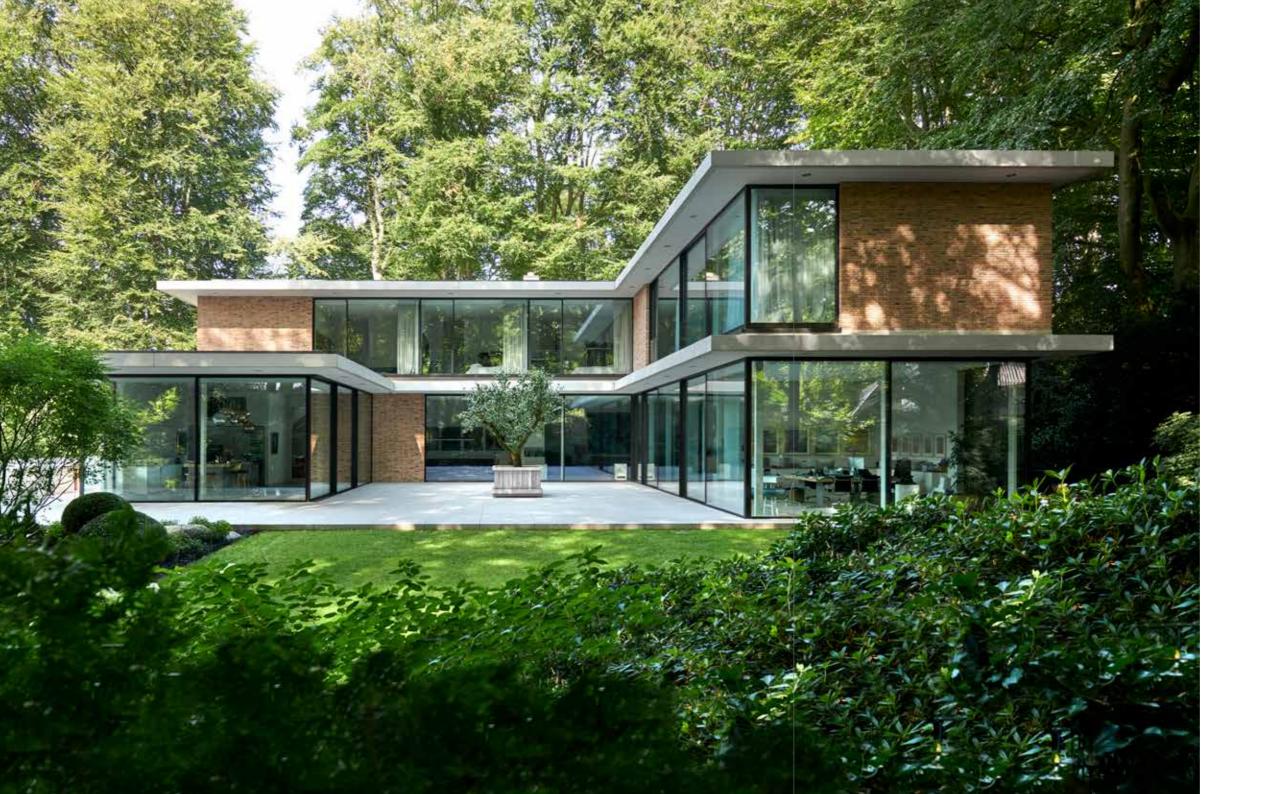

### BLEND INSIDE AND OUTSIDE INTO ONE

Sliding windows

PROJECT
Detached house | The Hague, Netherlands

SOLUTION cero III

"We spent a long time looking for a way of making the transition from inside to the outdoors smooth, with no threshold at all. We also wanted to get as much daylight as humanly possible into our home. Now we have all that – thanks to our almost invisible window solution."

THE KEIJER FAMILY