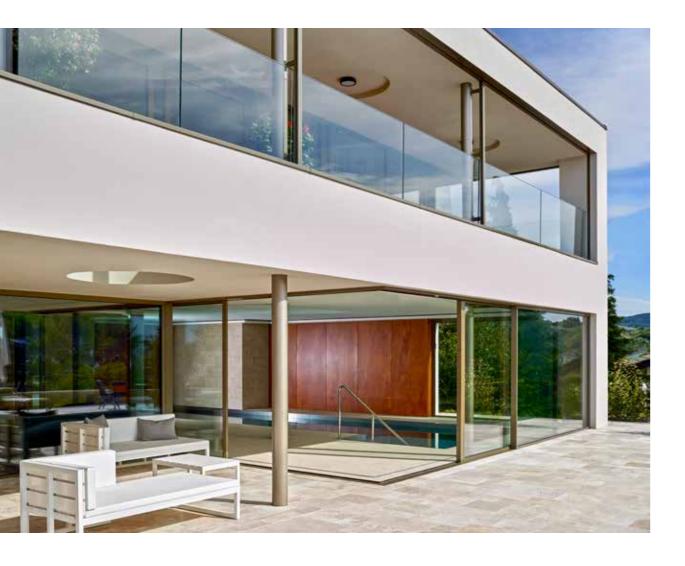

# HIGH ARCHITECTURAL COUTURE

Sliding windows

"In order to make sure we were close to our natural surroundings, I decided to use glass elements with as few breaks as possible. This allows me to open the room up to the outdoors in many different ways, even completely removing the corners."

KERSTIN BALDAUF