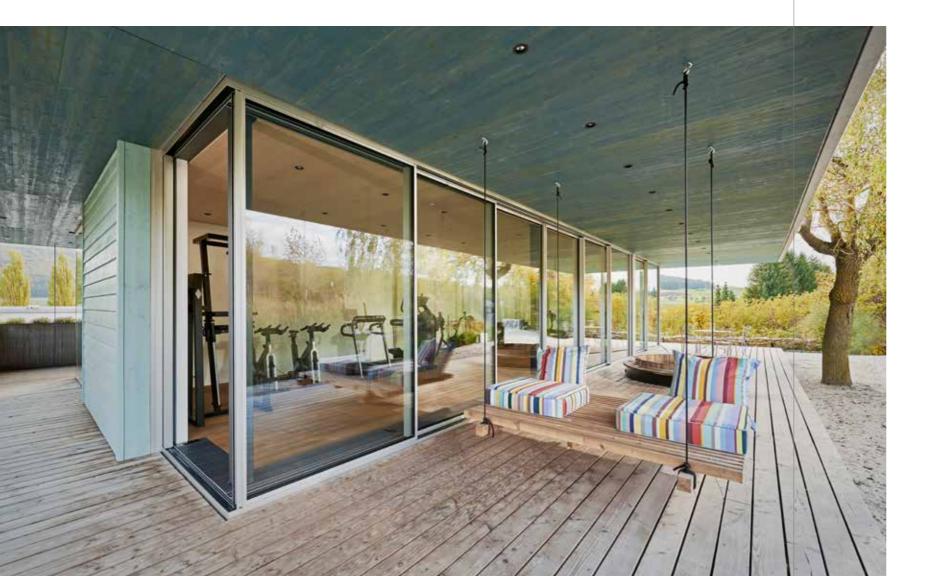

#### A GATEWAY TO THE WILDERNESS

Sliding windows

PROJECT

Detached house | West Virginia, USA

SOLUTION cero III 

34 35